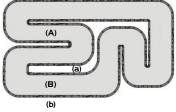

## LapMonitor installation

LapMonitor must be installed on the side of the track. Location (a) is a good as optimal car path is close to LapMonitor and car can be detected only from one location on the track. Location (b) may not be good as car can be detected when car is at location (A) or location (B). This is depending on track width and if track is inside our oustide