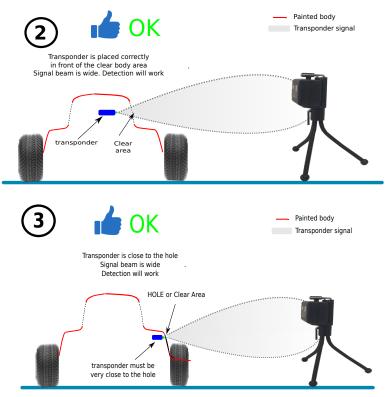

## Transponder installation

Install the transponder with the IR LED in front of a window of the vehicle to transmit towards the LapMonitor. Transponder must be installed horizontal