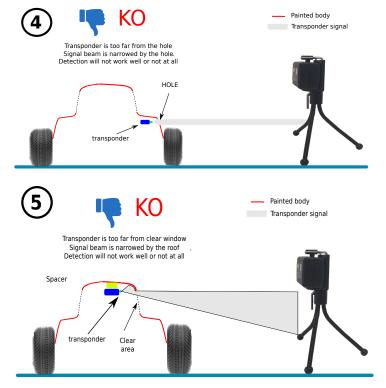

## Transponder installation

Install the transponder with the IR LED in front of a window of the vehicle to transmit towards the LapMonitor. Transponder must be installed horizontal