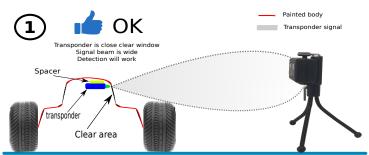

## Transponder installation

Install the transponder with the IR LED in front of a window of the vehicle to transmit towards the LapMonitor. Transponder must be installed horizontal